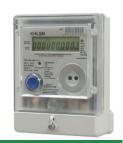

## AEL.MF.11-1 - Summary Sheet

The AEL.MF.11-1 single phase meter is our best value 100 Amp check meter. This compact unit, manufactured by KHLSM, is easy to install and features a large, easy read display.

Fully approved in accordance with the Measuring Instruments Directive (MID), this highly accurate, wall mounted meter may be used for billing and monitoring consumption on a single-phase supply.