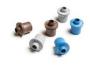

<sup>\*</sup> Our single phase meter security kit is designed to deter accidental or deliberate tampering. The 6mm copper ferrule seal secures the terminal cover in place and the security collars, (designed for 25mm2 cable), prevent access to the opening that surrounds the cables terminated in the meter.