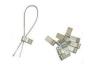

<sup>\*</sup> Our single phase meter security kit is designed to deter accidental or deliberate tampering. The 6mm copper ferrule seal secures the terminal cover in place and the security collars, (designed for 25mm2 cable), prevent access to the opening that surrounds the cables terminated in the meter.