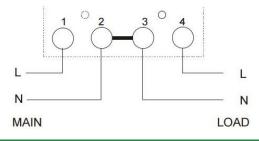

- Summary Sheet

The AEL.MF.11-1 single phase meter is our best value 100 Amp check meter. This compact unit, manufactured by KHLSM, is easy to install and features a large, easy read display.

The button on the meter allows you to scroll through Date, Time, Total Energy Consumed, (kWh), as well as Maximum Demand (kW) and when this was recorded. The internal battery on the meter allows this data to be accessed even when the supply to the meter is not live, ideal for applications where the power supply may be switched off at times.

Fully approved in accordance with the Measuring Instruments Directive (MID), this highly accurate, wall mounted meter may be used for billing and monitoring consumption on a single-phase supply.

## LCD DISPLAY IMPULSE CALL BUTTON SEAL KÖHLER 104 Wiring Guide



## Specification

| •                      |                |
|------------------------|----------------|
| Part Code              | SPWKOMS        |
| Meter Type             | Single Phase   |
| Fitting Type           | Wall Mounted   |
| Max. Current (Amps)    | 100A           |
| MID Approved           | Yes            |
| Smart                  | No             |
| Input Type             | Direct Connect |
| Output Type            | n/a            |
| Tariffs                | Single         |
| Import / Export        | Import Only    |
| Accuracy Class         | B (Cl. 1)      |
| Max. Cable Size        | 25mm²          |
| Availability           | Next Day       |
| Brand                  | KHLSM          |
| Country of Manufacture | Turkey         |
| M.A.S.K*               | Inclu