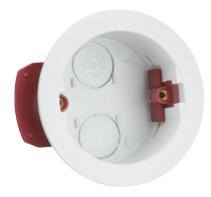

## **SN8375**

34mm Round Dry Lining Box

www.mlaccessories.co.uk

| MLA PART CODE                            | SN8375                               |
|------------------------------------------|--------------------------------------|
| DESCRIPTION                              | 34mm Round Dry Lining Box            |
| NET WEIGHT (KG)                          | 0.03                                 |
| FINISH                                   | White                                |
| DIMENSIONS (MM)                          | Diameter - 79<br>Recessed Depth - 34 |
| CUT-OUT (MM)                             | Cut-out Diameter - 62                |
| CONSTRUCTION                             | Construction - PVC                   |
| WARRANTY                                 | 25year(s)                            |
| MANUFACTURED IN ACCORDANCE WITH          | BS 5733                              |
| ORIGIN OF MANUFACTURE                    | China                                |
| DECLARATION OF CONFORMITY (HELD ON FILE) | Yes                                  |
| EAN                                      | 5055832954934                        |