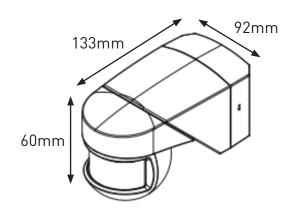

## 200° Professional Outdoor PIR Motion Sensor

| Finishes available:                       | White & Black                                                |
|-------------------------------------------|--------------------------------------------------------------|
| Overall dimensions (LxWxH) (mm):          | 133 x 92 x 60mm                                              |
| Product Weight:                           | 0.295Kg                                                      |
| Operating Type:                           | Passive Infra-Red                                            |
| Voltage (V):                              | 230V AC 50Hz                                                 |
| Maximum Lamp Wattage (W):                 | 2000W Incandescent or 1000W Fluorescent or 225W LED          |
| Operating Light Levels:                   | Adjustable 2 – 2000lux                                       |
| Operating Time Levels:                    | User adjustable – Min 3 seconds. Max 30 Minutes              |
| Detection Range:                          | 12 metres @ 2.5 metres mounting height                       |
| Detection Angle:                          | 200° (Blanking strips provided)                              |
| Head Adjustment:                          | 90° left, 90° right, 50° downward                            |
| Manual Override:                          | Yes. Auto, (auto reset after 6 hours)                        |
| Class:                                    | Class I. Must be Earthed                                     |
| IP:                                       | IP55                                                         |
| Fixing Method:                            | Surface                                                      |
| Ambient Temperature not to Exceed:        | -20° ~ +70° C                                                |
| Photometric Testing:                      | N/A                                                          |
| Instruction sheet:                        | Yes                                                          |
| Origin of manufacture:                    | China                                                        |
| Body & Base:                              | Polycarbonate                                                |
| Cable entry:                              | Rear grommet                                                 |
| Electrical Connections:                   | 20A screw terminals - 4 PIN quick connector: N, L, L1, Earth |
| CE mark:                                  | Yes                                                          |
| Quality Assurance System:                 | Yes ISO 9001 QMS                                             |
| Batch coding details on product:          | Yes                                                          |
| Certificate of Conformity (Held on File): | Yes                                                          |
| Manufactured in accordance to:            | CE, RoHS                                                     |
| Warranty:                                 | 1 year                                                       |
| EAN:                                      | 5055559191148                                                |