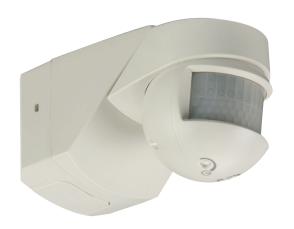

## 200° Professional Outdoor PIR Motion Sensor

| Finishes available:                       | White & Black                                                |
|-------------------------------------------|--------------------------------------------------------------|
| Overall dimensions (LxWxH) (mm):          | 133 x 92 x 60mm                                              |
| Product Weight:                           | 0.295Kg                                                      |
| Operating Type:                           | Passive Infra-Red                                            |
| Voltage (V):                              | 230V AC 50Hz                                                 |
| Maximum Lamp Wattage (W):                 | 2000W Incandescent or 1000W Fluorescent or 225W LED          |
| Operating Light Levels:                   | Adjustable 2 – 2000lux                                       |
| Operating Time Levels:                    | User adjustable – Min 3 seconds. Max 30 Minutes              |
| Detection Range:                          | 12 metres @ 2.5 metres mounting height                       |
| Detection Angle:                          | 200° (Blanking strips provided)                              |
| Head Adjustment:                          | 90° left, 90° right, 50° downward                            |
| Manual Override:                          | Yes. Auto, (auto reset after 6 hours)                        |
| Class:                                    | Class I. Must be Earthed                                     |
| IP:                                       | IP55                                                         |
| Fixing Method:                            | Surface                                                      |
| Ambient Temperature not to Exceed:        | -20° ~ +70° C                                                |
| Photometric Testing:                      | N/A                                                          |
| Instruction sheet:                        | Yes                                                          |
| Origin of manufacture:                    | China                                                        |
| Body & Base:                              | Polycarbonate                                                |
| Cable entry:                              | Rear grommet                                                 |
| Electrical Connections:                   | 20A screw terminals - 4 PIN quick connector: N, L, L1, Earth |
| CE mark:                                  | Yes                                                          |
| Quality Assurance System:                 | Yes ISO 9001 QMS                                             |
| Batch coding details on product:          | Yes                                                          |
| Certificate of Conformity (Held on File): | Yes                                                          |
| Manufactured in accordance to:            | CE, RoHS                                                     |
| Warranty:                                 | 1 year                                                       |
| EAN:                                      | 5055559191148                                                |