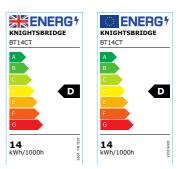

### 230V IP65 14W CCT Adjustable LED Bulkhead

www.mlaccessories.co.uk

| MLA PART CODE                 | BT14CT                                    |
|-------------------------------|-------------------------------------------|
| DESCRIPTION                   | 230V IP65 14W CCT Adjustable LED Bulkhead |
| NET WEIGHT (KG)               | 0.8                                       |
| FINISH                        | White                                     |
| DIFFUSER                      | Opal                                      |
| DIMENSIONS (MM)               | Diameter - 315<br>Projection - 74         |
| CONSTRUCTION                  | Construction - Polycarbonate              |
| CLASS                         | II                                        |
| IP RATING                     | IP65                                      |
| WATTAGE (W)                   | 14                                        |
| LAMP TECHNOLOGY               | SMD LED                                   |
| LAMP INCLUDED                 | Yes                                       |
| LUMENS (LM)                   | 1085 / 1285 / 1130±5%                     |
| LUMENS LIGHT SOURCE ONLY (LM) | 1780±5%                                   |
| EFFICACY (LM/W)               | 137.3                                     |
| CIRCUIT WATTAGE (W)           | 13                                        |
| ССТ                           | 3000/4000/5700K                           |
| LIGHT COLOUR                  | ССТ                                       |
| CRI                           | >80                                       |
| SDCM                          | <6                                        |
| RUNNING CURRENT (A)           | 0.065                                     |
| DISPLACEMENT FACTOR           | >0.9                                      |
| SVM                           | 0.001                                     |
| PST-LM                        | 0.013                                     |
| BEAM ANGLE (DEGREES)          | 115                                       |
| LIFE SPAN (HRS)               | 30,000                                    |
| L70B50 LIFESPAN (HRS)         | 60,000                                    |
| DIMMABLE                      | No                                        |