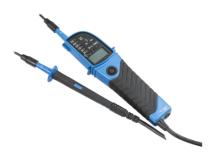

## TE<sub>1</sub>

IP64 CAT III 2-Pole Tester with LED and LCD Display

www.mlaccessories.co.uk

| MLA PART CODE                            | TE1                                                               |
|------------------------------------------|-------------------------------------------------------------------|
| DESCRIPTION                              | IP64 CAT III 2-Pole Tester with LED and LCD Display               |
| FINISH                                   | Blue & Grey                                                       |
| DIMENSIONS (MM)                          | Height - 255<br>Width - 61<br>Depth - 33.5                        |
| CONSTRUCTION                             | Construction - Polycarbonate                                      |
| IP RATING                                | IP64                                                              |
| ADDITIONAL FEATURES                      | Built in LED torch function                                       |
| FUNCTION                                 | CAT III 690V / CAT IV 600V, 12-690V AC/DC, LCD and LED<br>Display |
| CABLE LENGTH (M)                         | 0.2                                                               |
| BATTERY INCLUDED                         | No                                                                |
| BATTERY REQUIRED                         | 2 x AAA                                                           |
| WARRANTY                                 | 1year(s)                                                          |
| MANUFACTURED IN ACCORDANCE WITH          | EN 62143-3 / EN 61010-1 / EN 61010-2-33 / GS38                    |
| ORIGIN OF MANUFACTURE                    | China                                                             |
| DECLARATION OF CONFORMITY (HELD ON FILE) | Yes                                                               |
| EAN                                      | 5055559188339                                                     |