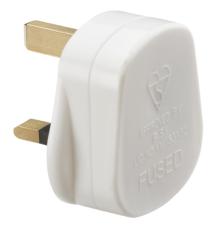

## **SN1383**

13A Plug Top with 13A fuse - White (Screw Cord Grip)

www.mlaccessories.co.uk

| MLA PART CODE                            | SN1383                                                     |
|------------------------------------------|------------------------------------------------------------|
| DESCRIPTION                              | 13A Plug Top with 13A fuse - White (Screw Cord Grip)       |
| NET WEIGHT (KG)                          | 0.044                                                      |
| FINISH                                   | White                                                      |
| DIMENSIONS (MM)                          | Height - 52<br>Width - 50<br>Depth - 42<br>Projection - 20 |
| CONSTRUCTION                             | Construction - PP                                          |
| CLASS                                    | I                                                          |
| IP RATING                                | IP20                                                       |
| INPUT VOLTAGE                            | 230V 50Hz                                                  |
| EARTH TERMINAL                           | Yes                                                        |
| LOAD/MAX. LOAD                           | 13A                                                        |
| ADDITIONAL FEATURES                      | Screw cord grip                                            |
| WARRANTY                                 | 1year(s)                                                   |
| MANUFACTURED IN ACCORDANCE WITH          | BS 1363-1                                                  |
| ORIGIN OF MANUFACTURE                    | China                                                      |
| DECLARATION OF CONFORMITY (HELD ON FILE) | Yes                                                        |
| EAN                                      | 5055832955672                                              |