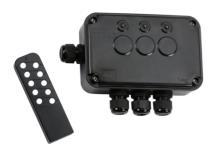

## OP663GBK

**IP66 13A 3G Remote Controlled Switch Box** 

www.mlaccessories.co.uk

| MLA PART CODE                            | OP663GBK                                           |
|------------------------------------------|----------------------------------------------------|
| DESCRIPTION                              | IP66 13A 3G Remote Controlled Switch Box           |
| NET WEIGHT (KG)                          | 0.35                                               |
| FINISH                                   | Black                                              |
| DIMENSIONS (MM)                          | Height - 103.2<br>Width - 160.2<br>Projection - 58 |
| CONSTRUCTION                             | Construction - Polycarbonate                       |
| CLASS                                    | I                                                  |
| IP RATING                                | IP66                                               |
| IK RATING                                | IK06                                               |
| INPUT VOLTAGE                            | 230V 50Hz                                          |
| SWITCH TYPE                              | Single Pole                                        |
| EARTH TERMINAL                           | Yes                                                |
| NEON INDICATOR                           | Yes                                                |
| LOAD/MAX. LOAD                           | 13                                                 |
| TERMINAL CAPACITY                        | Max. 2.5mm² per terminal                           |
| WIRELESS RANGE                           | 10 - 20m dependent on environment                  |
| ADDITIONAL FEATURES                      | RF 433.92MHz                                       |
| CABLE ENTRY (MM)                         | 4 x 20mm                                           |
| CABLE GLAND INCLUDED                     | Compression gland                                  |
| BATTERY REQUIRED                         | Requires 1 x 1.5V AAA battery                      |
| WARRANTY                                 | 1year(s)                                           |
| ORIGIN OF MANUFACTURE                    | China                                              |
| DECLARATION OF CONFORMITY (HELD ON FILE) | Yes                                                |
| EAN                                      | 5056270810189                                      |