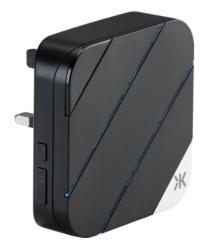

## **DCRB**

Wireless Plug in Receiver - black

www.mlaccessories.co.uk

| MLA PART CODE                            | DCRB                                        |
|------------------------------------------|---------------------------------------------|
| DESCRIPTION                              | Wireless Plug in Receiver - black           |
| NET WEIGHT (KG)                          | 0.11                                        |
| FINISH                                   | Black                                       |
| DIMENSIONS (MM)                          | Height - 81<br>Width - 81.5<br>Depth - 26.2 |
| CONSTRUCTION                             | Construction - Polycarbonate                |
| CLASS                                    | II                                          |
| IP RATING                                | IP20                                        |
| INPUT VOLTAGE                            | 230V 50Hz                                   |
| WARRANTY                                 | 1year(s)                                    |
| ORIGIN OF MANUFACTURE                    | China                                       |
| DECLARATION OF CONFORMITY (HELD ON FILE) | Yes                                         |
| EAN                                      | 5056270827576                               |