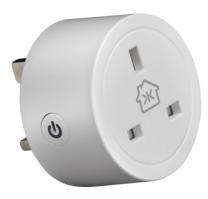

## 1GAKW Smart Plug

www.mlaccessories.co.uk

| MLA PART CODE                            | 1GAKW                            |
|------------------------------------------|----------------------------------|
| DESCRIPTION                              | Smart Plug                       |
| NET WEIGHT (KG)                          | 0.07                             |
| FINISH                                   | White                            |
| INSERT COLOUR                            | White                            |
| DIMENSIONS (MM)                          | Diameter - 57<br>Projection - 56 |
| CONSTRUCTION                             | Construction - Polycarbonate     |
| CLASS                                    | I                                |
| IP RATING                                | IP20                             |
| INPUT VOLTAGE                            | 230V 50Hz                        |
| LOAD/MAX. LOAD                           | 16A                              |
| WIRELESS RANGE                           | >40m dependent on environment    |
| CONNECTIVITY                             | WiFi                             |
| WARRANTY                                 | 2year(s)                         |
| ORIGIN OF MANUFACTURE                    | China                            |
| DECLARATION OF CONFORMITY (HELD ON FILE) | Yes                              |
| EAN                                      | 5056270808124                    |