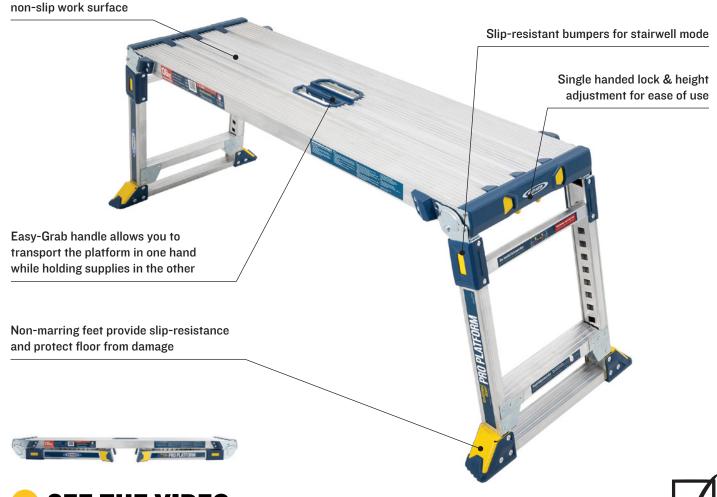

## **GO WHERE OTHER PLATFORMS CAN'T**

Single handed lock and height adjustment for easy positioning

Slip-resistant bumpers for added safety when used along stairways

Easy-Grab handle for easy transporting and manoeuvring

## 79023 ADJUSTABLE PRO WORK PLATFORM

Large platform provides a

- With a 25cm height adjustability on both sides, enables configuration of IO different height positions to accommodate all types of job requirements.
- Height adjustment allows the platform to be set on uneven surfaces or stairways
- Lightweight aluminium design
- Folds completely flat with the compacted depth of Ilcm for easy storage and transportation