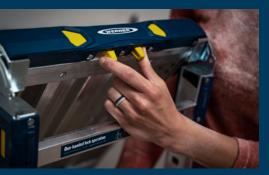

## **GO WHERE OTHER PLATFORMS CAN'T**

Single handed lock and height adjustment for easy positioning

Slip-resistant bumpers for added safety when used along stairways

Easy-Grab handle for easy transporting and manoeuvring