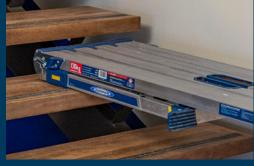

## 79023 ADJUSTABLE PRO WORK PLATFORM

Large platform provides a

- With a 25cm height adjustability on both sides, enables configuration of IO different height positions to accommodate all types of job requirements.
- Height adjustment allows the platform to be set on uneven surfaces or stairways
- Lightweight aluminium design
- Folds completely flat with the compacted depth of Ilcm for easy storage and transportation