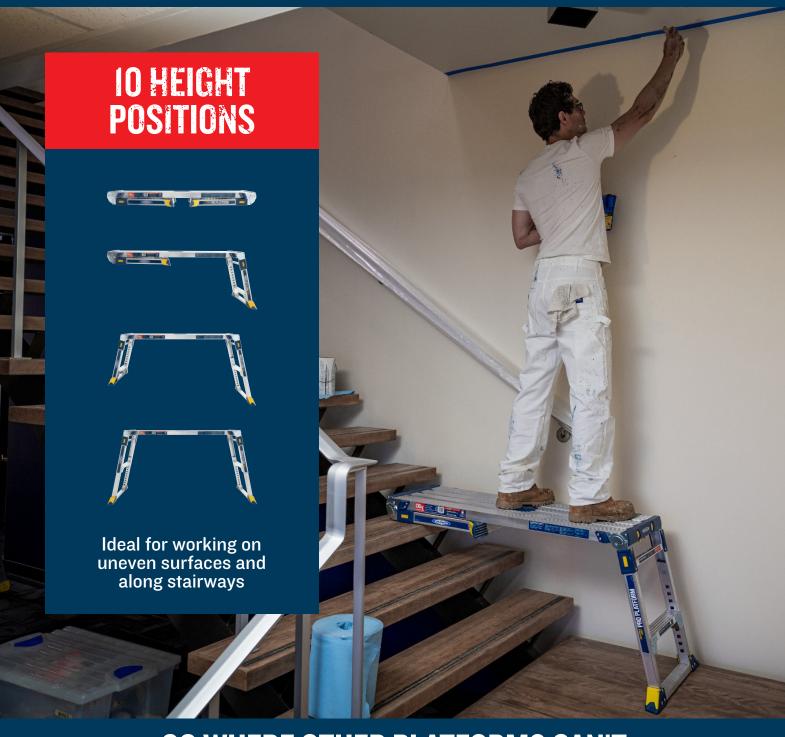

## 79023 ADJUSTABLE PRO WORK PLATFORM

Large platform provides a

- With a 25cm height adjustability on both sides, enables configuration of IO different height positions to accommodate all types of job requirements.
- Height adjustment allows the platform to be set on uneven surfaces or stairways
- Lightweight aluminium design
- Folds completely flat with the compacted depth of Ilcm for easy storage and transportation