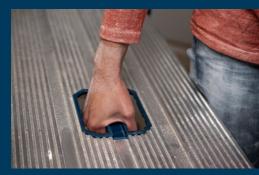

## **GO WHERE OTHER PLATFORMS CAN'T**

Single handed lock and height adjustment for easy positioning

Slip-resistant bumpers for added safety when used along stairways

Easy-Grab handle for easy transporting and manoeuvring