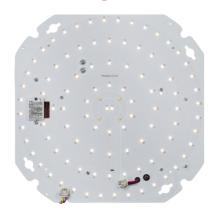

## **TNXTMWEM**

TENAX 230V Wattage and CCT Adjustable Emergency LED Gear Tray with Sensor KNIGHTENERG\*

www.mlaccessories.co.uk

| MLA PART CODE              | TNXTMWEM                                                                     |
|----------------------------|------------------------------------------------------------------------------|
| DESCRIPTION                | TENAX 230V Wattage and CCT Adjustable Emergency LED<br>Gear Tray with Sensor |
| NET WEIGHT (KG)            | 0.351                                                                        |
| DIMENSIONS (MM)            | Length - 235<br>Width - 235<br>Projection - 28                               |
| CONSTRUCTION               | Construction - Aluminium                                                     |
| CLASS                      | II                                                                           |
| IP RATING                  | IP20                                                                         |
| WATTAGE (W)                | 10/15/20                                                                     |
| LAMP TECHNOLOGY            | SMD LED                                                                      |
| LUMENS (LM)                | 1360/1480/1405, 1905/2090/1960, 2345/2630/2415                               |
| LUMEN TOLERANCE            | 5%                                                                           |
| EFFICACY (LM/W)            | 151/147/141                                                                  |
| LUMENS EMERGENCY MODE (LM) | 125                                                                          |
| CIRCUIT WATTAGE (W)        | 9.7/14.3/18.6                                                                |
| ССТ                        | 3000/4000/5700K                                                              |
| LIGHT COLOUR               | ССТ                                                                          |
| CRI                        | >85                                                                          |
| SDCM                       | <6                                                                           |
| RUNNING CURRENT (A)        | 0.049/0.067/0.085                                                            |
| DISPLACEMENT FACTOR        | >0.7                                                                         |
| SVM                        | 0.69                                                                         |
| PST-LM                     | 0.36                                                                         |
| L70B50 LIFESPAN (HRS)      | 40,000                                                                       |
| DIMMABLE                   | No                                                                           |
| EMERGENCY                  | Maintained / Non-maintained / Switched                                       |
| SELF-TEST                  | No                                                                           |
| OPERATING TEMPERATURE      | -5~35°C                                                                      |

## **X**nightsbridge

| INPUT VOLTAGE                            | 230V 50Hz                                                                                                                                                                                             |
|------------------------------------------|-------------------------------------------------------------------------------------------------------------------------------------------------------------------------------------------------------|
| DRIVER                                   | DRIVER TYPE - Constant Current MAX. OUTPUT - 18W OUTPUT CURRENT - 360mA POWER FACTOR - 0.96 EFFICIENCY FULL LOAD - 0.89 ISOLATION - SELV AMBIENT TEMPERATURE (Ta)20~50°C CASE TEMPERATURE (Tc) - 85°C |
| SENSOR TYPE                              | Microwave                                                                                                                                                                                             |
| SENSOR OVERRIDE                          | No                                                                                                                                                                                                    |
| SENSOR DETECTION ANGLE (DEGREES)         | 150                                                                                                                                                                                                   |
| OPTIMUM DETECTION RANGE (M)              | 3-5m (mounting height 3m)                                                                                                                                                                             |
| SENSOR DURATION                          | 5 seconds - 30 minutes                                                                                                                                                                                |
| SENSOR LUX SETTINGS                      | 2 lux - 50 lux / Disable                                                                                                                                                                              |
| BATTERY INCLUDED                         | Yes                                                                                                                                                                                                   |
| WARRANTY                                 | 5year(s)                                                                                                                                                                                              |
| ORIGIN OF MANUFACTURE                    | China                                                                                                                                                                                                 |
| DECLARATION OF CONFORMITY (HELD ON FILE) | Yes                                                                                                                                                                                                   |
| EAN                                      | 5056270894745                                                                                                                                                                                         |