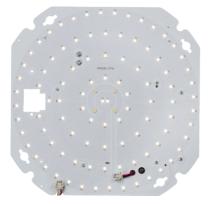

## TENAX 230V Wattage and CCT Adjustable Emergency LED Gear Tray

www.mlaccessories.co.uk

| MLA PART CODE              | ТNХТЕМ                                                           |
|----------------------------|------------------------------------------------------------------|
| DESCRIPTION                | TENAX 230V Wattage and CCT Adjustable Emergency LED<br>Gear Tray |
| NET WEIGHT (KG)            | 0.315                                                            |
| DIMENSIONS (MM)            | Length - 235<br>Width - 235<br>Projection - 28                   |
| CONSTRUCTION               | Construction - Aluminium                                         |
| CLASS                      | II                                                               |
| IP RATING                  | IP20                                                             |
| WATTAGE (W)                | 10/15/20                                                         |
| LAMP TECHNOLOGY            | SMD LED                                                          |
| LUMENS (LM)                | 1360/1480/1405, 1905/2090/1960, 2345/2630/2415                   |
| LUMEN TOLERANCE            | 5%                                                               |
| EFFICACY (LM/W)            | 151/147/141                                                      |
| LUMENS EMERGENCY MODE (LM) | 125                                                              |
| CIRCUIT WATTAGE (W)        | 9.7/14.3/18.6                                                    |
| сст                        | 3000/4000/5700K                                                  |
| LIGHT COLOUR               | CCT                                                              |
| CRI                        | >85                                                              |
| SDCM                       | <6                                                               |
| RUNNING CURRENT (A)        | 0.049/0.067/0.085                                                |
| DISPLACEMENT FACTOR        | >0.7                                                             |
| SVM                        | 0.69                                                             |
| PST-LM                     | 0.36                                                             |
| L70B50 LIFESPAN (HRS)      | 40,000                                                           |
| DIMMABLE                   | No                                                               |
| EMERGENCY                  | Maintained / Non-maintained / Switched                           |
| SELF-TEST                  | No                                                               |
| OPERATING TEMPERATURE      | -5~35°C                                                          |