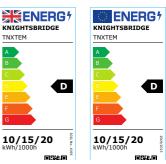

## TENAX 230V Wattage and CCT Adjustable Emergency LED Gear Tray

www.mlaccessories.co.uk

| MLA PART CODE              | ТNХТЕМ                                                           |
|----------------------------|------------------------------------------------------------------|
| DESCRIPTION                | TENAX 230V Wattage and CCT Adjustable Emergency LED<br>Gear Tray |
| NET WEIGHT (KG)            | 0.315                                                            |
| DIMENSIONS (MM)            | Length - 235<br>Width - 235<br>Projection - 28                   |
| CONSTRUCTION               | Construction - Aluminium                                         |
| CLASS                      | II                                                               |
| IP RATING                  | IP20                                                             |
| WATTAGE (W)                | 10/15/20                                                         |
| LAMP TECHNOLOGY            | SMD LED                                                          |
| LUMENS (LM)                | 1360/1480/1405, 1905/2090/1960, 2345/2630/2415                   |
| LUMEN TOLERANCE            | 5%                                                               |
| EFFICACY (LM/W)            | 151/147/141                                                      |
| LUMENS EMERGENCY MODE (LM) | 125                                                              |
| CIRCUIT WATTAGE (W)        | 9.7/14.3/18.6                                                    |
| сст                        | 3000/4000/5700K                                                  |
| LIGHT COLOUR               | CCT                                                              |
| CRI                        | >85                                                              |
| SDCM                       | <6                                                               |
| RUNNING CURRENT (A)        | 0.049/0.067/0.085                                                |
| DISPLACEMENT FACTOR        | >0.7                                                             |
| SVM                        | 0.69                                                             |
| PST-LM                     | 0.36                                                             |
| L70B50 LIFESPAN (HRS)      | 40,000                                                           |
| DIMMABLE                   | No                                                               |
| EMERGENCY                  | Maintained / Non-maintained / Switched                           |
| SELF-TEST                  | No                                                               |
| OPERATING TEMPERATURE      | -5~35°C                                                          |