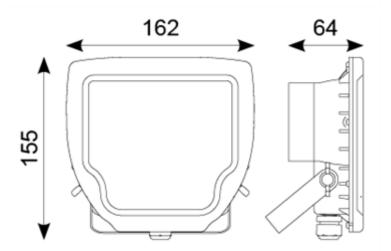

## Description

Compact and economic polycarbonate LED floodlight Warm and Cool white options 10W LED ideal for halogen replacement 20W LED exceeds performance of 20W HQI Polished faceted reflector and textured glass for optimum performance Pre-wired with 1 metre of rubber insulated cable for ease of installation L70 30,000 hours average lifetime Non-dimmable Supplied c/w Integral Driver