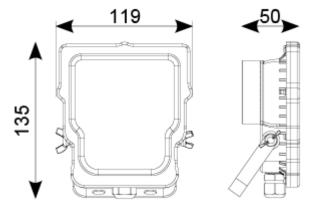

Pre-wired with 1 metre of rubber insulated cable for ease of installation

L70 30,000 hours average lifetime

Non-dimmable

Supplied c/w Integral Driver

| Code                 | Description    | Lamp |
|----------------------|----------------|------|
| ACALED10             | 10W Cool White | LED  |
| LED Information      |                |      |
| Total (Watts)        | 10W            |      |
| Lumens Delivered     | 777lm          |      |
| Lm/W                 | 70 Lm/W        |      |
| CRI                  |                |      |
| CCT                  | 4000K          |      |
| Input                | 230V           |      |
| Beam Angle (Degrees) |                |      |