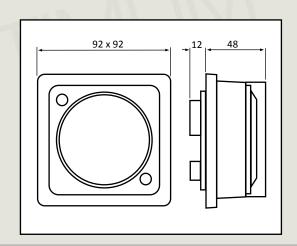

DIMENSIONS (see drawing below)

CONNECTIONS 5 X WIRE-PROTECT SCREW TERMINALS + EARTH PARK

WEIGHT 160g

POWER CONSUMPTION 1vA @ 230V 50Hz

RESISTIVE LOAD 16 AMPERES

INDUCTIVE LOAD 8 AMPERES (cos Ø 0.6)

MINIMUM LOAD 100mA @ 20v AC/DC