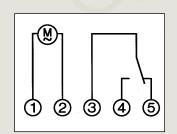

DIMENSIONS (see drawing below)

CONNECTIONS 5 X WIRE-PROTECT SCREW TERMINALS + EARTH PARK

WEIGHT 160g

POWER CONSUMPTION 1vA @ 230V 50Hz

RESISTIVE LOAD 16 AMPERES

INDUCTIVE LOAD 8 AMPERES (cos Ø 0.6)

MINIMUM LOAD 100mA @ 20v AC/DC