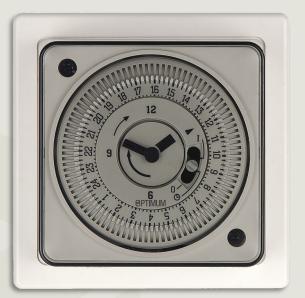

## **OP-SBST**

24 HOUR SYNCHRONOUS TIME SWITCH

**SOCKET-BOX MOUNTING** 

VOLT-FREE CHANGEOVER SWITCHING

OP-SBST IS A CAPTIVE-TAPPET 24-HOUR TIME SWITCH. EACH TAPPET OPERATES FOR 15 MINUTES. THE TIMER IS SUITABLE FOR INSTATLLATION ON A SURFACE OR IN-WALL PATTRESS BOX. THE 24 HOUR DIAL CONTROLS A VOLT-FREE CHANGEOVER SWITCH, WITH A RESISTIVE RATING OF 16 AMPERES.

TEMPERATURE RATING -20T55

ACCURACY MAIN SYNCHRONISED (typically +/- 2.5 sec / day)

MINIMUM SWITCHING 15 MINUTES

MANUAL OVERRIDE FIX ON / TIMED / FIX OFF

TFC GROUP LLP, TOWER HOUSE, VALE RISE, TONBRIDGE, KENT TN9 1TB