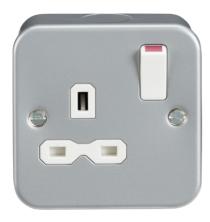

## **MR7000**

Metal Clad 13A 1G DP Switched Socket

www.mlaccessories.co.uk

| MLA PART CODE                            | MR7000                                       |
|------------------------------------------|----------------------------------------------|
| DESCRIPTION                              | Metal Clad 13A 1G DP Switched Socket         |
| NET WEIGHT (KG)                          | 0.214                                        |
| DIMENSIONS (MM)                          | Height - 82<br>Width - 82<br>Projection - 45 |
| CONSTRUCTION                             | Construction - Premium grade steel           |
| CLASS                                    | I                                            |
| IP RATING                                | IP20                                         |
| INPUT VOLTAGE                            | 230V 50Hz                                    |
| SWITCH TYPE                              | Double Pole                                  |
| EARTH TERMINAL                           | Yes                                          |
| NEON INDICATOR                           | No                                           |
| LOAD/MAX. LOAD                           | 13A                                          |
| TERMINAL TYPE                            | Captive                                      |
| TERMINAL CAPACITY                        | 3 x 2.5mm² or 2 x 4.0mm²                     |
| WARRANTY                                 | 25year(s)                                    |
| MANUFACTURED IN ACCORDANCE WITH          | BS 1363-2                                    |
| ORIGIN OF MANUFACTURE                    | China                                        |
| DECLARATION OF CONFORMITY (HELD ON FILE) | Yes                                          |
| EAN                                      | 5055832957140                                |