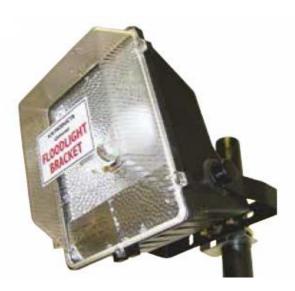

## Model KRP4U Scaffold Pole Bracket

Features & Benefits

Bracket clamps around pole so can be fitted at any angle or height to position light where needed Can be used to fit 2 x floodlights on a scaffold pole (mount a KRP2 onto KRP4U)