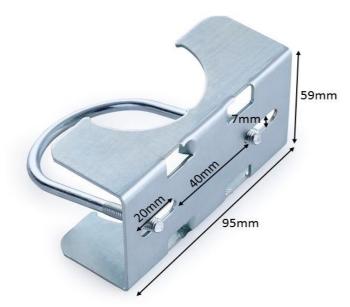

| PRODUCT SPECIFICATION | l                                           |
|-----------------------|---------------------------------------------|
| Application           |                                             |
| Suitable for use with | 1 x small/medium LED Floodlight or Bulkhead |
| Max Loading Weight    | 4kg / 2 x 2kg when used with a KRP2         |
| General Information   |                                             |
| Finish                | Zinc Plated                                 |
| Dimensions            | (W) 95mm (H) 59mm                           |
| Mounting              | Pole Mounted                                |
| Fixings Provided      | Yes                                         |
| Warranty Period       | 3 Years                                     |
| Construction          |                                             |
| Body Material         | Low Carbon Steel                            |
| Weight                | 0.2kg                                       |
|                       |                                             |