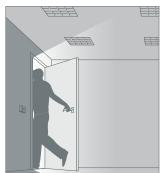

**Absence Detection:** Upon entering the room the person switches on the light as normal, when no movement is detected the detector switches off the lighting automatically. Lights can also be switched off manually.