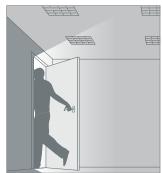

**Absence Detection:** Upon entering the room the person switches on the light as normal, when no movement is detected the detector switches off the lighting automatically. Lights can also be switched off manually.