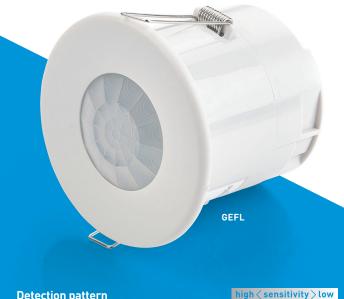

#### **Detection pattern**

|    | Time |    |     |     |        |
|----|------|----|-----|-----|--------|
| R  | 1    | F  | CFL | LED | Delay  |
| A8 | 8A   | 4A | 3A  | 3A  | 1m-30m |
|    |      |    |     |     |        |