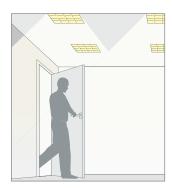

# Presence and absence explained

The choice between presence and absence detection for different spaces can make a big difference in user-friendliness and the amount of energy saved.

**Presence Detection:** Detectors will switch on lighting automatically when a person enters the room, and switch off lighting automatically when no movement is detected.