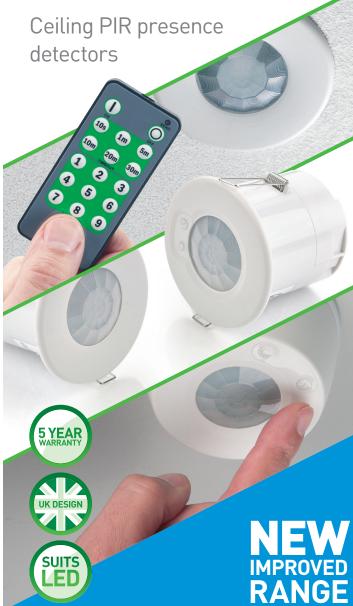

# GEFL - Our range of low profile, easy to install, flush mounted presence detectors

## **GEFL**

- Lux level sensing
- Presence detection switching
- Adjustable timer
- Switches any type of load
- Works with any type of lamp

#### **GEFL-PB**

GEFL features, plus:

- Lux level set up via push button operation
- Timer also adjustable via push button operation

## GEFL-PB-ABS NEW

GEFL features, plus:

- Absence or presence detection switching\*
- Lux level set up via push button operation
- Timer also adjustable via push button operation

# GEFL-IR NEW

GEFL features, plus:

- Lux level set up via **GEFL-HS** handset
- Timer also adjustable via GEFL-HS handset

# **GEFL-HS NEW**

Compact infrared GEFL-IR programming handset.

- Easy to set lux and time
- Program GEFL-IR from ground level