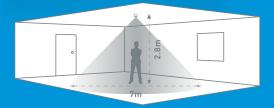

#### **Detection pattern**

high < sensitivity > low

|     | Time |    |     |     |         |
|-----|------|----|-----|-----|---------|
| R   | T.   | F  | CFL | LED | Delay   |
| 10A | 10A  | 6A | 3A  | 3A  | 10s-30m |

R = Resistive I = Incandescent F = Fluorescent CFL = Compact Fluorescent Lamp