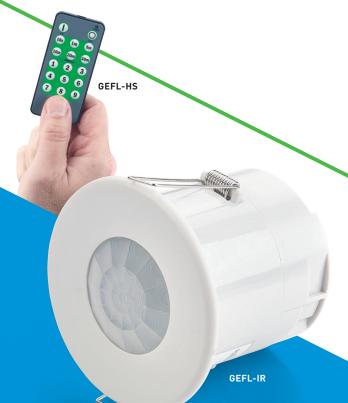

# GEFL-IR NEW

GEFL features, plus:

- Lux level set up via **GEFL-HS** handset
- Timer also adjustable via GEFL-HS handset

# **GEFL-HS NEW**

Compact infrared GEFL-IR programming handset.

- Easy to set lux and time
- Program GEFL-IR from ground level