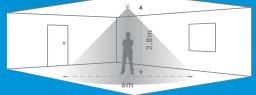

#### **Detection pattern**

high < sensitivity > low

|     | Time |    |     |     |         |
|-----|------|----|-----|-----|---------|
| R   | T.   | F  | CFL | LED | Delay   |
| 10A | 10A  | 6A | 3A  | 3A  | 10s-30m |