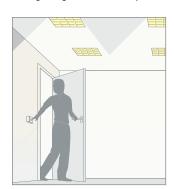

# Presence and absence explained

The choice between presence and absence detection for different spaces can make a big difference in user-friendliness and the amount of energy saved.

**Presence Detection:** Detectors will switch on lighting automatically when a person enters the room, and switch off lighting automatically when no movement is detected.