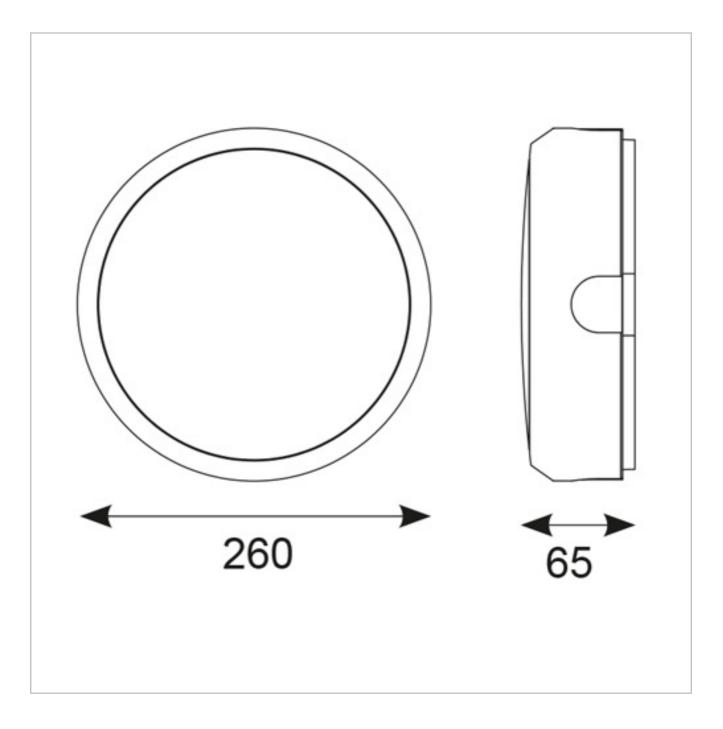

## **General Information**

| Lamp Type                      | LED                                                                    |
|--------------------------------|------------------------------------------------------------------------|
| Colour / Finish                | White / Visiluxe                                                       |
| IP Rating                      | IP65                                                                   |
| IK Rating                      | IK09                                                                   |
| Class Protection               | 1                                                                      |
| Internal / External            | Internal/External                                                      |
| Surface / Recessed / Suspended | Surface                                                                |
| Warranty (Years)               | 5                                                                      |
| CE Mark                        | Yes                                                                    |
| Diameter (mm)                  | 260                                                                    |
| Depth (mm)                     | 65                                                                     |
| Accessories                    | ADLED2/BZ/EYE/B, ADLED2/BZ/EYE/W, ADLED2/BZ/GRILL/B, ADLED2/BZ/GRILL/W |