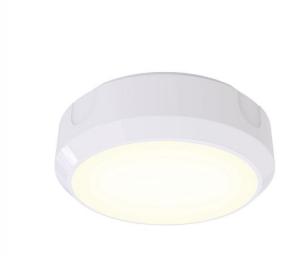

## ADLED2/WV/CCT

Delta LED CCT 14W - White / Visiluxe

## Features

All polycarbonate multi-purpose LED round bulkhead LED performance exceeds CFL equivalents Push fit feed-in, feed-out terminals for speed and ease of installation Internal CCT selector switch allows the installer to choose the CCT between 3000K and 4000K Supplied c/w optional trim attachment which provides a more commercially aesthetic appearance Unique Visiluxe diffuser allows 90% light transmission from LED source for increased performance Instant light output and unlimited switching LED lifespan L70 56,000 hours