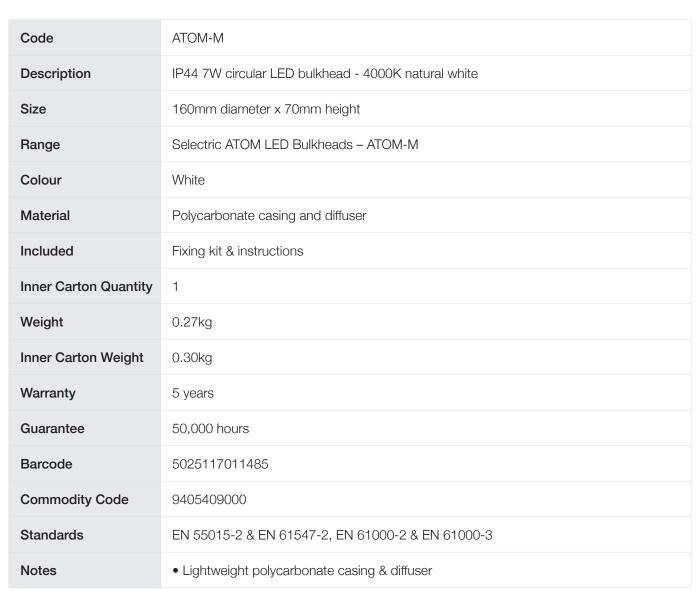

## ATOM-M

34 Sanan LED chips are staggered to enhance uniform light output and avoid dark spots

| Wattage                       | 7W                  |
|-------------------------------|---------------------|
| -                             |                     |
| Lumens Delivered              | 560 lumens          |
| Luminaire efficacy            | 80 lm/w             |
| Colour Rendering Index min    | >80                 |
| Correlated colour temperature | 4000K natural white |
| Input                         | 230V                |
| Hertz                         | 50/60Hz             |
| Operating Temp                | -20-45°C            |
| Type of Dimming               | Non-dimmable        |
| Impact Strength               | IK10                |
| Protection Class / IP Rating  | IP44                |
| Wall Mounting?                | Yes                 |
| Ceiling Mounting?             | Yes                 |
| Recessed Mounting?            | No                  |
| Surface Mounting?             | Yes                 |
| Beam Angle                    | 120°                |
| Emergency Back-Up?            | N/A                 |
| Maintained / Non-Maintained?  | N/A                 |
| Driver                        | Ristar              |
| LEDs                          | 34 Sanan LED chips  |
| Sensor                        | N/A                 |