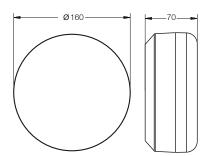

## ATOM-M

- 160mm diameter LED circular bulkhead
- Can be mounted on walls or ceilings
- Incorporates 34 Sanan LED chips
- Light output: 4000K natural white
- Designed with an anti-glare diffuser
- Non-dimmable