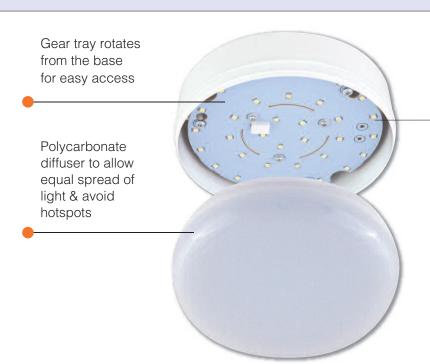

## ATOM-M

- 160mm diameter LED circular bulkhead
- Can be mounted on walls or ceilings
- Incorporates 34 Sanan LED chips
- Light output: 4000K natural white
- Designed with an anti-glare diffuser
- Non-dimmable

## ATOM-M

34 Sanan LED chips are staggered to enhance uniform light output and avoid dark spots

| Wattage                       | 7W                  |
|-------------------------------|---------------------|
| -                             |                     |
| Lumens Delivered              | 560 lumens          |
| Luminaire efficacy            | 80 lm/w             |
| Colour Rendering Index min    | >80                 |
| Correlated colour temperature | 4000K natural white |
| Input                         | 230V                |
| Hertz                         | 50/60Hz             |
| Operating Temp                | -20-45°C            |
| Type of Dimming               | Non-dimmable        |
| Impact Strength               | IK10                |
| Protection Class / IP Rating  | IP44                |
| Wall Mounting?                | Yes                 |
| Ceiling Mounting?             | Yes                 |
| Recessed Mounting?            | No                  |
| Surface Mounting?             | Yes                 |
| Beam Angle                    | 120°                |
| Emergency Back-Up?            | N/A                 |
| Maintained / Non-Maintained?  | N/A                 |
| Driver                        | Ristar              |
| LEDs                          | 34 Sanan LED chips  |
| Sensor                        | N/A                 |