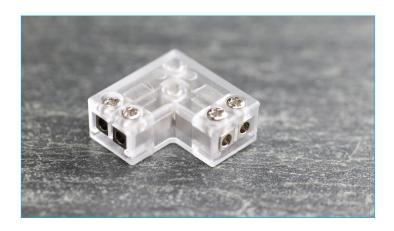

## ASTC/UNI/L90 F1 Universal LED Strip L Connector

## PRODUCT FEATURES

- Easily Supports 90° Bends
- 3 in 1 Universal Design
- Allows fast connection of Strip to Strip, Cable to Strip, and Cable to Cable
- Fits in APA004 Profile
- Faster than Soldering Record Installation Time
- Requires only a Screwdriver
- Manufactured from Clear Optical Polycarbonate to allow Maximum Light Transmission