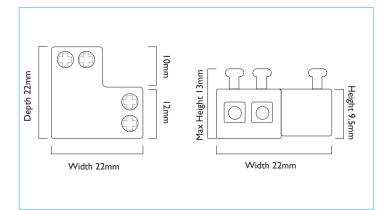

| Product Code              | ASTCC/UNI/L90                                    |
|---------------------------|--------------------------------------------------|
| Material                  | Polycarbonate                                    |
| Circuit-board Suitability | 8MM, 10MM                                        |
| Strip Compatibility       | AST005, AST010, AST012, AST015                   |
| Recommended Cable         | 0.75MM - 2.5MM FLEXIBLE, 1MM-2.5MM SOLID<br>CORE |