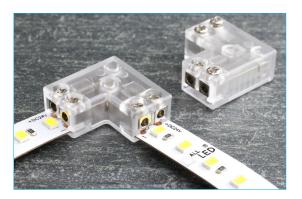

## ASTC/UNI/L90 F1 Universal LED Strip L Connector

## PRODUCT FEATURES

- Easily Supports 90° Bends
- 3 in 1 Universal Design
- Allows fast connection of Strip to Strip, Cable to Strip, and Cable to Cable
- Fits in APA004 Profile
- Faster than Soldering Record Installation Time
- Requires only a Screwdriver
- Manufactured from Clear Optical Polycarbonate to allow Maximum Light Transmission