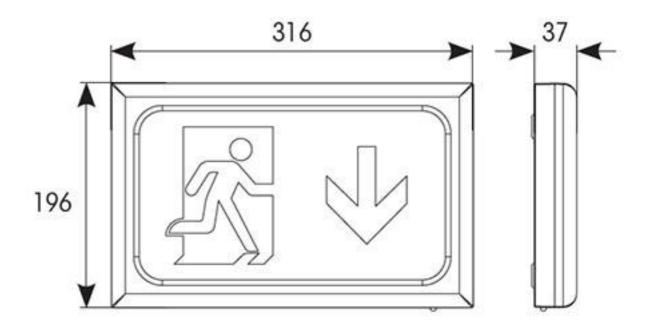

## Encore Exit Box Maintained / Non-Maintained Lithium White

- Ultra slim modern LED exit box
- LiFePO4 Lithium battery provides improved energy consumption, product reliability and lifetime
- Neat picture frame appearance compared to conventional fluorescent exit signs
- Supplied with all legend options arrow down, arrow up and arrow left/right
- Available in white and silver grey finishes
- Self-test option

General Information

| Lamp Type                      | LED           |
|--------------------------------|---------------|
| Emergency                      | Yes           |
| IP Rating                      | IP20          |
| IK Rating                      | IK08          |
| Class Protection               | 1             |
| Internal / External            | Internal      |
| Surface / Recessed / Suspended | Surface       |
| Warranty (Years)               | 5             |
| Material                       | Polycarbonate |
|                                |               |