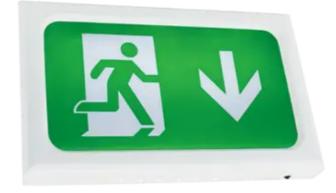

## Encore Exit Box Maintained / Non-Maintained Lithium White

- Ultra slim modern LED exit box
- LiFePO4 Lithium battery provides improved energy consumption, product reliability and lifetime
- Neat picture frame appearance compared to conventional fluorescent exit signs
- Supplied with all legend options arrow down, arrow up and arrow left/right
- Available in white and silver grey finishes
- Self-test option