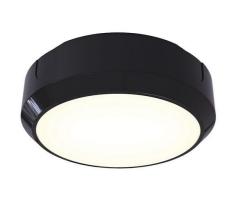

## ADLED2/BV/CCT

Delta CCT 2 Black

## **Features**

All polycarbonate multi-purpose LED round bulkhead suitable for ancillary areas and industrial applications

Push fit feed-in, feed-out terminals for speed and ease of installation

Internal CCT selector switch allows the installer to choose the CCT between 3000K and 4000K

 $\label{lem:commercially} \textbf{Supplied c/w optional trim attachment which provides a more commercially aesthetic appearance}$ 

Unique Visiluxe diffuser allows 90% light transmission from LED source for increased performance  $\,$ 

## **General Information**

| Lamp Type                      | LED                                                                    |
|--------------------------------|------------------------------------------------------------------------|
| Colour / Finish                | Black / Visiluxe                                                       |
| IP Rating                      | IP65                                                                   |
| IK Rating                      | IK08                                                                   |
| Class Protection               | 1                                                                      |
| Internal / External            | Internal / External                                                    |
| Surface / Recessed / Suspended | Surface                                                                |
| Lifetime (Hrs)                 | L70 B50 60,000h                                                        |
| Warranty (Years)               | 5                                                                      |
| CE Mark                        | Yes                                                                    |
| Diameter (mm)                  | 290 mm                                                                 |
| Depth (mm)                     | 65 mm                                                                  |
| Accessories                    | ADLED2/BZ/EYE/B, ADLED2/BZ/EYE/W, ADLED2/BZ/GRILL/B, ADLED2/BZ/GRILL/W |
|                                |                                                                        |