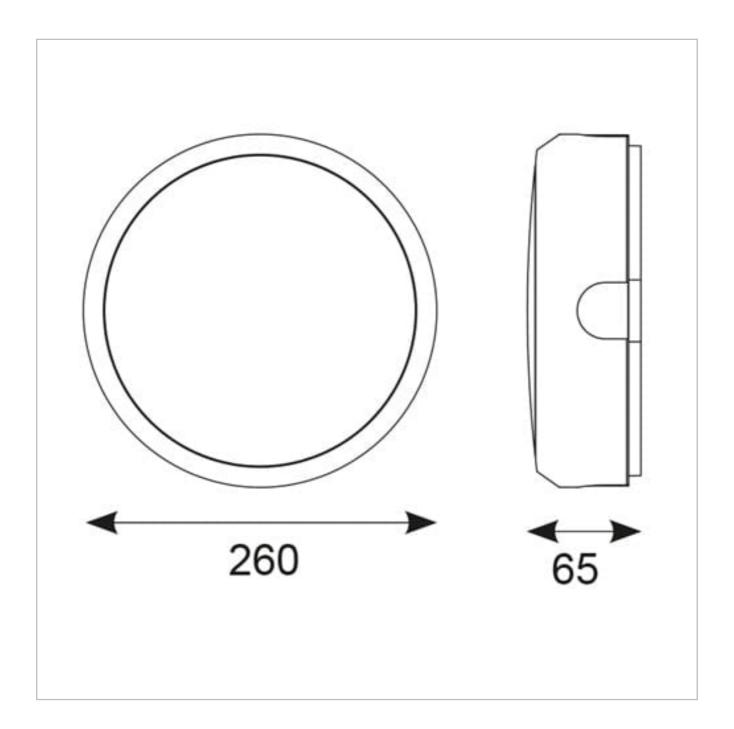

## **General Information**

| Lamp Type                      | LED                                                                    |
|--------------------------------|------------------------------------------------------------------------|
| Colour / Finish                | Black / Visiluxe                                                       |
| IP Rating                      | IP65                                                                   |
| IK Rating                      | IK08                                                                   |
| Class Protection               | 1                                                                      |
| Internal / External            | Internal / External                                                    |
| Surface / Recessed / Suspended | Surface                                                                |
| Lifetime (Hrs)                 | L70 B50 60,000h                                                        |
| Warranty (Years)               | 5                                                                      |
| CE Mark                        | Yes                                                                    |
| Diameter (mm)                  | 290 mm                                                                 |
| Depth (mm)                     | 65 mm                                                                  |
| Accessories                    | ADLED2/BZ/EYE/B, ADLED2/BZ/EYE/W, ADLED2/BZ/GRILL/B, ADLED2/BZ/GRILL/W |
|                                |                                                                        |