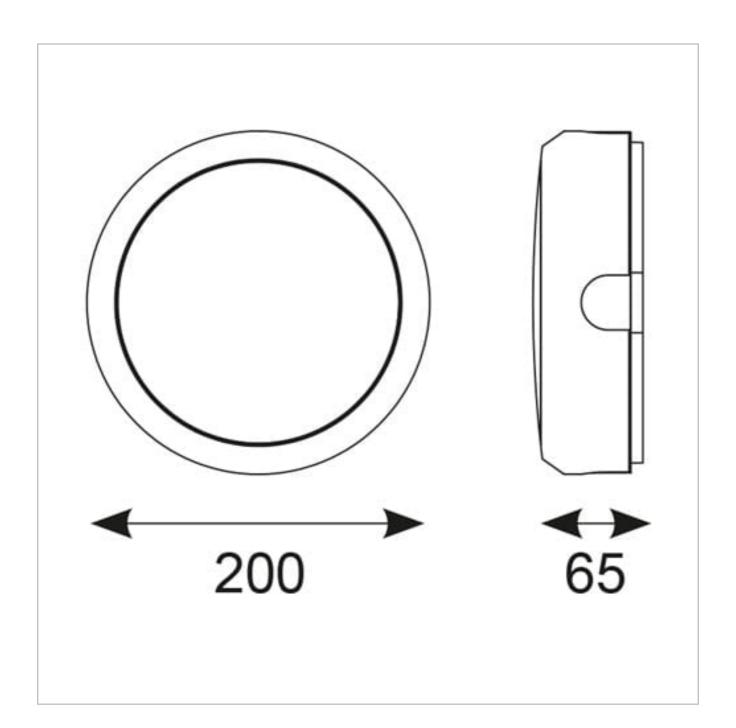

## **General Information**

| Lamp Type                      | LED                 |
|--------------------------------|---------------------|
| Colour / Finish                | White / Visiluxe    |
| IP Rating                      | IP65                |
| IK Rating                      | IK09                |
| Class Protection               | 1                   |
| Internal / External            | Internal / External |
| Surface / Recessed / Suspended | Surface             |
| Lifetime (Hrs)                 | L70 B50 60,000h     |
| Warranty (Years)               | 5                   |
| CE Mark                        | Yes                 |
| Diameter (mm)                  | 200 mm              |
| Depth (mm)                     | 65 mm               |
|                                |                     |