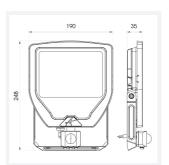

| TECHNICAL INFORMATION          |             |  |
|--------------------------------|-------------|--|
| Light Source                   | LED         |  |
| Colour / Finish                | Black       |  |
| IP Rating                      | IP65        |  |
| Class Protection               | 1           |  |
| Internal / External            | External    |  |
| Surface / Recessed / Suspended | Surface     |  |
| Lumen Depreciation             | L80 69,000h |  |
| Warranty (Years)               | 5           |  |
| CE Mark                        | Yes         |  |
| Height                         | 246 mm      |  |