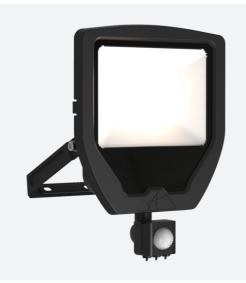

## **Calinor EVO**

Calinor EVO Floodlight PIR Cool White 50W Black Code: ACAE50/1/CW/B/PIR

| Category      | Floodlights                             |  |
|---------------|-----------------------------------------|--|
| Application   | Commercial, Industrial, Outdoor, Retail |  |
| Specification | cation Performance                      |  |
|               |                                         |  |

## PRODUCT FEATURES

- Compact, slim and robust designed LED floodlight suitable for residential and commercial applications
- Toughened microprism glass for visual comfort, uniformity and durability
- Pre-wired with 1 metre of rubber insulated cable for ease of installation and easy integration with Floodbox accessory
- Polycarbonate spike accessory allowing installation into lawn and garden applications
- Polycarbonate front trim provides excellent corrosion resistance
- Bracket design allows installation without removing mounting bracket
- Breather gland acts to minimise risk of water ingress
- PIR versions complete with manual override facility