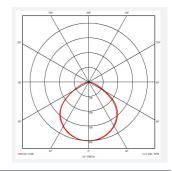

| GENERAL INFORMATION     |              |  |
|-------------------------|--------------|--|
| Wattage                 | 50W          |  |
| Lumens Delivered        | 5400lm       |  |
| Lm/W                    | 111Im/w      |  |
| Beam Angle              | 100          |  |
| CRI                     | 80           |  |
| CCT                     | 4000K        |  |
| Input                   | 220/240V     |  |
| Operating Temp          | -15°C - 40°C |  |
| SDCM                    | 6            |  |
| Energy efficiency class | D            |  |