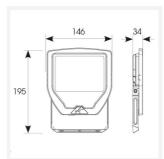

| TECHNICAL INFORMATION          |             |  |
|--------------------------------|-------------|--|
| Light Source                   | LED         |  |
| Colour / Finish                | Black       |  |
| IP Rating                      | IP65        |  |
| Class Protection               | 1           |  |
| Internal / External            | External    |  |
| Surface / Recessed / Suspended | Surface     |  |
| Lumen Depreciation             | L80 69,000h |  |
| Warranty (Years)               | 5           |  |
| CE Mark                        | Yes         |  |
| Height                         | 171 mm      |  |