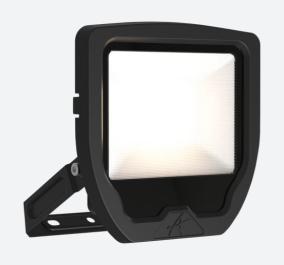

## **Calinor EVO**

Calinor EVO Floodlight Cool White 30W Black Code: ACAE30/1/CW/B

Category

**Application** 

Specification

Commercial, Industrial, Outdoor, Retail

## PRODUCT FEATURES

- Compact, slim and robust designed LED floodlight suitable for residential and commercial applications
- Toughened microprism glass for visual comfort, uniformity and durability
- Pre-wired with 1 metre of rubber insulated cable for ease of installation and easy integration with Floodbox accessory
- Polycarbonate spike accessory allowing installation into lawn and garden applications
- Polycarbonate front trim provides excellent corrosion resistance
- Bracket design allows installation without removing mounting bracket
- Breather gland acts to minimise risk of water ingress
- PIR versions complete with manual override facility