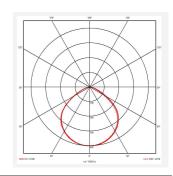

| GENERAL INFORMATION     |              |  |
|-------------------------|--------------|--|
| Wattage                 | 30W          |  |
| Lumens Delivered        | 3300lm       |  |
| Lm/W                    | 110lm/w      |  |
| Beam Angle              | 100          |  |
| CRI                     | 80           |  |
| CCT                     | 4000K        |  |
| Input                   | 220/240V     |  |
| Operating Temp          | -15°C - 40°C |  |
| SDCM                    | 6            |  |
| Energy efficiency class | D            |  |