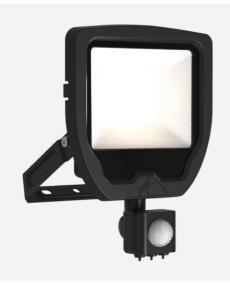

## **Calinor EVO**

Calinor EVO Floodlight PIR Cool White 30W Black Code: ACAE30/1/CW/B/PIR

| Category      | Floodlights                             |  |
|---------------|-----------------------------------------|--|
| Application   | Commercial, Industrial, Outdoor, Retail |  |
| Specification | Performance                             |  |
|               |                                         |  |

## PRODUCT FEATURES

- Compact, slim and robust designed LED floodlight suitable for residential and commercial applications
- Toughened microprism glass for visual comfort, uniformity and durability
- Pre-wired with 1 metre of rubber insulated cable for ease of installation and easy integration with Floodbox accessory
- Polycarbonate spike accessory allowing installation into lawn and garden applications
- Polycarbonate front trim provides excellent corrosion resistance
- Bracket design allows installation without removing mounting bracket
- Breather gland acts to minimise risk of water ingress
- PIR versions complete with manual override facility