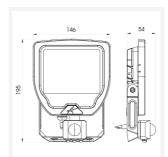

| TECHNICAL INFORMATION          |             |  |
|--------------------------------|-------------|--|
| Light Source                   | LED         |  |
| Colour / Finish                | Black       |  |
| IP Rating                      | IP65        |  |
| Class Protection               | 1           |  |
| Internal / External            | External    |  |
| Surface / Recessed / Suspended | Surface     |  |
| Lumen Depreciation             | L80 69,000h |  |
| Warranty (Years)               | 5           |  |
| CE Mark                        | Yes         |  |
| Height                         | 195 mm      |  |