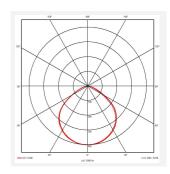

| GENERAL INFORMATION     |              |  |
|-------------------------|--------------|--|
| Wattage                 | 20W          |  |
| Lumens Delivered        | 2000lm       |  |
| Lm/W                    | 103lm/W      |  |
| Beam Angle              | 100          |  |
| CRI                     | 80           |  |
| CCT                     | 3000K        |  |
| Input                   | 220/240V     |  |
| Operating Temp          | -15°C - 40°C |  |
| SDCM                    | 6            |  |
| Energy efficiency class | Е            |  |