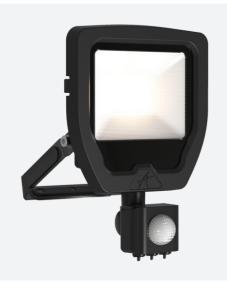

## **Calinor EVO**

Calinor EVO Floodlight PIR Warm White 20W Code: ACAE20/1/WW/B/PIR

Category

**Application** 

Specification

Commercial, Industrial, Outdoor, Retail

## PRODUCT FEATURES

- Compact, slim and robust designed LED floodlight suitable for residential and commercial applications
- Toughened microprism glass for visual comfort, uniformity and durability
- Pre-wired with 1 metre of rubber insulated cable for ease of installation and easy integration with Floodbox accessory
- Polycarbonate spike accessory allowing installation into lawn and garden applications
- Polycarbonate front trim provides excellent corrosion resistance
- Bracket design allows installation without removing mounting bracket
- Breather gland acts to minimise risk of water ingress
- PIR versions complete with manual override facility