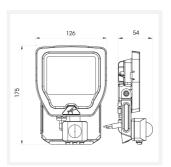

| TECHNICAL INFORMATION          |             |  |
|--------------------------------|-------------|--|
| Light Source                   | LED         |  |
| Colour / Finish                | Black       |  |
| IP Rating                      | IP65        |  |
| Class Protection               | 1           |  |
| Internal / External            | External    |  |
| Surface / Recessed / Suspended | Surface     |  |
| Lumen Depreciation             | L80 69,000h |  |
| Warranty (Years)               | 5           |  |
| CE Mark                        | Yes         |  |
| Height                         | 175 mm      |  |