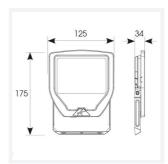

| TECHNICAL INFORMATION          |             |  |
|--------------------------------|-------------|--|
| Light Source                   | LED         |  |
| Colour / Finish                | Black       |  |
| IP Rating                      | IP65        |  |
| Class Protection               | 1           |  |
| Internal / External            | External    |  |
| Surface / Recessed / Suspended | Surface     |  |
| Lumen Depreciation             | L80 69,000h |  |
| Warranty (Years)               | 5           |  |
| CE Mark                        | Yes         |  |
| Height                         | 153 mm      |  |