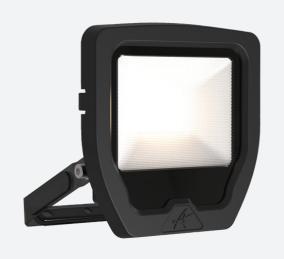

## **Calinor EVO**

Calinor EVO Floodlight Cool White 20W Black Code: ACAE20/1/CW/B

Category

**Application** 

Specification

Commercial, Industrial, Outdoor, Retail

## PRODUCT FEATURES

- Compact, slim and robust designed LED floodlight suitable for residential and commercial applications
- Toughened microprism glass for visual comfort, uniformity and durability
- Pre-wired with 1 metre of rubber insulated cable for ease of installation and easy integration with Floodbox accessory
- Polycarbonate spike accessory allowing installation into lawn and garden applications
- Polycarbonate front trim provides excellent corrosion resistance
- Bracket design allows installation without removing mounting bracket
- Breather gland acts to minimise risk of water ingress
- PIR versions complete with manual override facility

| TECHNICAL INFORMATION          |             |  |
|--------------------------------|-------------|--|
| Light Source                   | LED         |  |
| Colour / Finish                | Black       |  |
| IP Rating                      | IP65        |  |
| Class Protection               | 1           |  |
| Internal / External            | External    |  |
| Surface / Recessed / Suspended | Surface     |  |
| Lumen Depreciation             | L80 69,000h |  |
| Warranty (Years)               | 5           |  |
| CE Mark                        | Yes         |  |
| Height                         | 153 mm      |  |