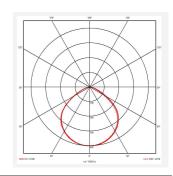

| GENERAL INFORMATION     |              |  |
|-------------------------|--------------|--|
| Wattage                 | 20W          |  |
| Lumens Delivered        | 2200lm       |  |
| Lm/W                    | 112lm/W      |  |
| Beam Angle              | 100          |  |
| CRI                     | 80           |  |
| CCT                     | 4000K        |  |
| Input                   | 220/240V     |  |
| Operating Temp          | -15°C - 40°C |  |
| SDCM                    | 6            |  |
| Energy efficiency class | D            |  |