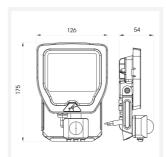

| TECHNICAL INFORMATION          |             |  |
|--------------------------------|-------------|--|
| Light Source                   | LED         |  |
| Colour / Finish                | Black       |  |
| IP Rating                      | IP65        |  |
| Class Protection               | 1           |  |
| Internal / External            | External    |  |
| Surface / Recessed / Suspended | Surface     |  |
| Lumen Depreciation             | L80 69,000h |  |
| Warranty (Years)               | 5           |  |
| CE Mark                        | Yes         |  |
| Height                         | 175 mm      |  |