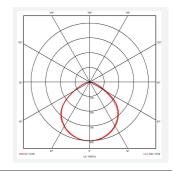

| GENE                    | RAL INFORMATION |  |
|-------------------------|-----------------|--|
| Wattage                 | 20W             |  |
| Lumens Delivered        | 2200lm          |  |
| Lm/W                    | 112lm/W         |  |
| Beam Angle              | 100             |  |
| CRI                     | 80              |  |
| CCT                     | 4000K           |  |
| Input                   | 220/240V        |  |
| Operating Temp          | -15°C - 40°C    |  |
| SDCM                    | 6               |  |
| Energy efficiency class | D               |  |