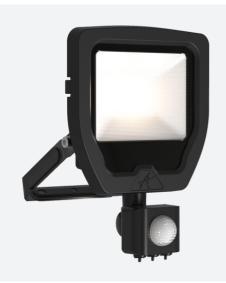

## **Calinor EVO**

Calinor EVO Floodlight PIR Cool White 20W Black Code: ACAE20/1/CW/B/PIR

| Category      | Floodlights                             |  |
|---------------|-----------------------------------------|--|
| Application   | Commercial, Industrial, Outdoor, Retail |  |
| Specification | Performance                             |  |
|               |                                         |  |

## PRODUCT FEATURES

- Compact, slim and robust designed LED floodlight suitable for residential and commercial applications
- Toughened microprism glass for visual comfort, uniformity and durability
- Pre-wired with 1 metre of rubber insulated cable for ease of installation and easy integration with Floodbox accessory
- Polycarbonate spike accessory allowing installation into lawn and garden applications
- Polycarbonate front trim provides excellent corrosion resistance
- Bracket design allows installation without removing mounting bracket
- Breather gland acts to minimise risk of water ingress
- PIR versions complete with manual override facility

| GENE                    | RAL INFORMATION |  |
|-------------------------|-----------------|--|
| Wattage                 | 20W             |  |
| Lumens Delivered        | 2200lm          |  |
| Lm/W                    | 112lm/W         |  |
| Beam Angle              | 100             |  |
| CRI                     | 80              |  |
| CCT                     | 4000K           |  |
| Input                   | 220/240V        |  |
| Operating Temp          | -15°C - 40°C    |  |
| SDCM                    | 6               |  |
| Energy efficiency class | D               |  |

| TECHNICAL INFORMATION          |             |  |
|--------------------------------|-------------|--|
| Light Source                   | LED         |  |
| Colour / Finish                | Black       |  |
| IP Rating                      | IP65        |  |
| Class Protection               | 1           |  |
| Internal / External            | External    |  |
| Surface / Recessed / Suspended | Surface     |  |
| Lumen Depreciation             | L80 69,000h |  |
| Warranty (Years)               | 5           |  |
| CE Mark                        | Yes         |  |
| Height                         | 175 mm      |  |