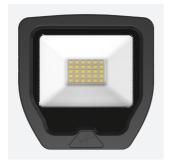

## **Calinor EVO**

Calinor EVO Floodlight PIR Cool White 20W Black Code: ACAE20/1/CW/B/PIR

| Category      | Floodlights                             |  |
|---------------|-----------------------------------------|--|
| Application   | Commercial, Industrial, Outdoor, Retail |  |
| Specification | Performance                             |  |
|               |                                         |  |

## PRODUCT FEATURES

- Compact, slim and robust designed LED floodlight suitable for residential and commercial applications
- Toughened microprism glass for visual comfort, uniformity and durability
- Pre-wired with 1 metre of rubber insulated cable for ease of installation and easy integration with Floodbox accessory
- Polycarbonate spike accessory allowing installation into lawn and garden applications
- Polycarbonate front trim provides excellent corrosion resistance
- Bracket design allows installation without removing mounting bracket
- Breather gland acts to minimise risk of water ingress
- PIR versions complete with manual override facility