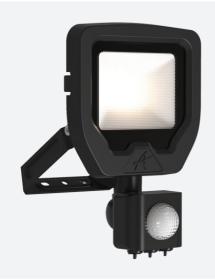

## **Calinor EVO**

Calinor EVO Floodlight PIR Warm White 10W Code: ACAE10/1/WW/B/PIR

Category

**Application** 

Specification

Commercial, Industrial, Outdoor, Retail

## PRODUCT FEATURES

- Compact, slim and robust designed LED floodlight suitable for residential and commercial applications
- Toughened microprism glass for visual comfort, uniformity and durability
- Pre-wired with 1 metre of rubber insulated cable for ease of installation and easy integration with Floodbox accessory
- Polycarbonate spike accessory allowing installation into lawn and garden applications
- Polycarbonate front trim provides excellent corrosion resistance
- Bracket design allows installation without removing mounting bracket
- Breather gland acts to minimise risk of water ingress
- PIR versions complete with manual override facility