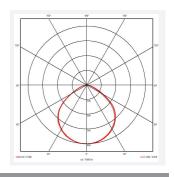

| GENERAL INFORMATION     |              |  |
|-------------------------|--------------|--|
| Wattage                 | 10W          |  |
| Lumens Delivered        | 1000lm       |  |
| Lm/W                    | 103lm/W      |  |
| Beam Angle              | 100          |  |
| CRI                     | 80           |  |
| CCT                     | 3000K        |  |
| Input                   | 220/240V     |  |
| Operating Temp          | -15°C - 40°C |  |
| SDCM                    | 6            |  |
| Energy efficiency class | E            |  |