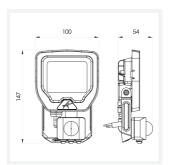

| TECHNICAL INFORMATION          |             |  |
|--------------------------------|-------------|--|
| Light Source                   | LED         |  |
| Colour / Finish                | Black       |  |
| IP Rating                      | IP65        |  |
| Class Protection               | 1           |  |
| Internal / External            | External    |  |
| Surface / Recessed / Suspended | Surface     |  |
| Lumen Depreciation             | L80 69,000h |  |
| Warranty (Years)               | 5           |  |
| CE Mark                        | Yes         |  |
| Height                         | 147 mm      |  |