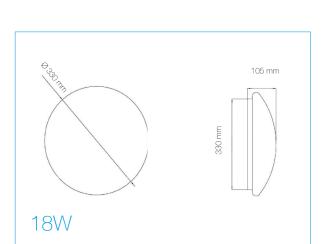

## 18W TRI-COLOUR TEMPERATURE ADJUSTABLE BULKHEAD

| PRODUCT CODE             | ABH330/CCT          |
|--------------------------|---------------------|
| Consumption              | 18W                 |
| Lumens                   | ≤1300 lm            |
| Colour Temperature       | 3000K, 4000K, 6000K |
| Beam Angle               | 120°                |
| CRI                      | >80                 |
| IP                       | IP44                |
| Lifetime (Hours to Im70) | 20,000 h            |
| Operating Temperature    | -20°C ~ +35°C       |
| Voltage                  | 220-240 V AC        |