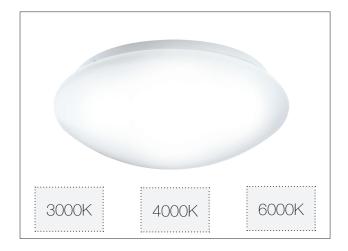

## 18W TRI-COLOUR TEMPERATURE ADJUSTABLE BULKHEAD

| PRODUCT CODE             | ABH330/CCT          |
|--------------------------|---------------------|
| Consumption              | 18W                 |
| Lumens                   | ≤1300 lm            |
| Colour Temperature       | 3000K, 4000K, 6000K |
| Beam Angle               | 120°                |
| CRI                      | >80                 |
| IP                       | IP44                |
| Lifetime (Hours to Im70) | 20,000 h            |
| Operating Temperature    | -20°C ~ +35°C       |
| Voltage                  | 220-240 V AC        |